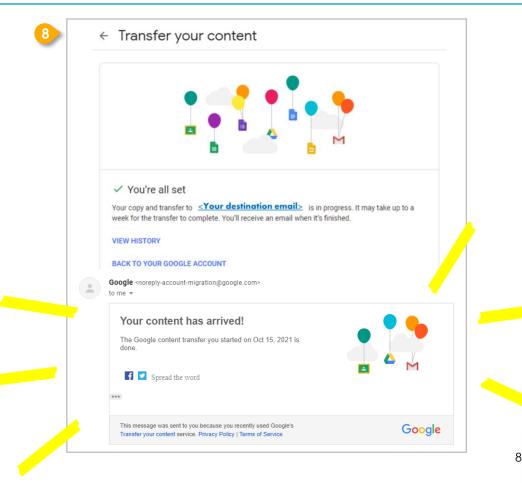

8 All set!

You'll receive an email once the export is complete.

<u>Part 1</u> - Backup Student iCON data to your personal Gmail Account <u>Option B:</u> Download your data (applicable to all Google apps)