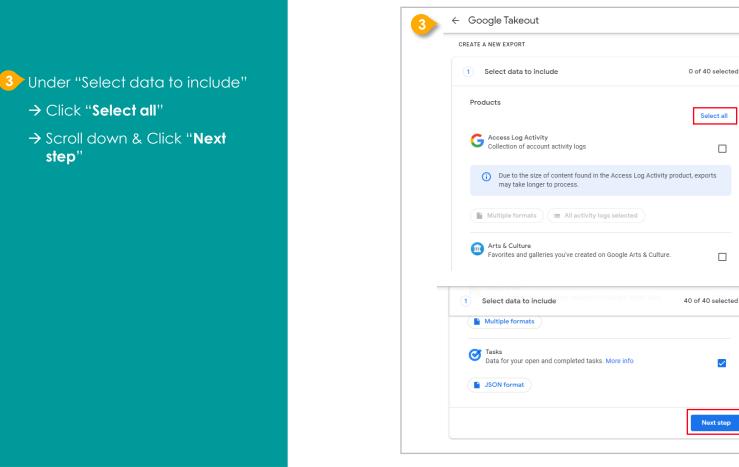

Part 1 - Backup Student iCON data to your personal Gmail Account Option B: Download your data (applicable to all Google apps)

 $\checkmark$ 

3 Under "Select data to include"

- → Click "Select all"
- → Scroll down & Click "Next step"