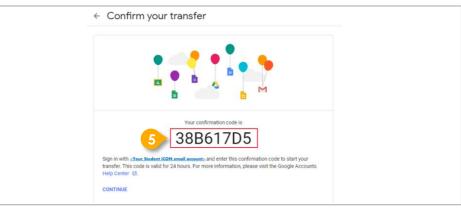

→ Click "Get confirmation code"

5 Copy the confirmation code generated.

#### 6 Return to Google Takeout.

- → Enter the code under "Verify your destination account"
- → Click "VERIFY"

| ✓ 1. Code sent to <u><your account="" destination="" email=""></your></u> |       |
|---------------------------------------------------------------------------|-------|
| 2. Verify your destination account                                        |       |
| Check your <your account="" destination="" email="">email</your>          |       |
| or a confirmation code and enter it here. It may take                     |       |
| a few minutes for the email to appear in your inbox.                      | ***** |
|                                                                           | _     |
| Enter code                                                                |       |
| 88617D5                                                                   |       |