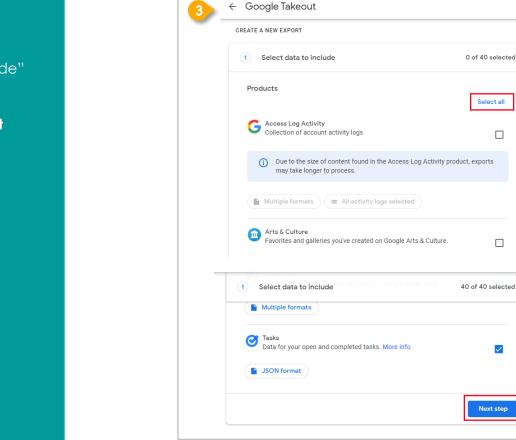

Part 1 - Backup Student iCON data to your personal Gmail Account Option B: Download your data (applicable to all Google apps)

 $\checkmark$ 

3 Under "Select data to include"

- → Click "Select all"
- → Scroll down & Click "Next step"