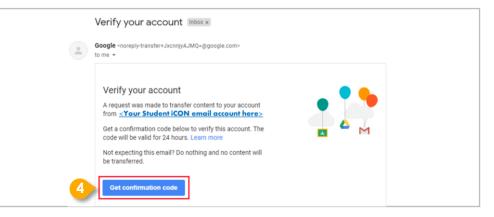

- Login to Student iCON: <u>http://myaccount.google.com/</u>
- 2 Under "Data & privacy", Click on "Start transfer" on the "Transfer your Content" widget
- Enter your destination account to transfer your data.
  - → Click "SEND CODE"

→ Click "Get confirmation code"

5 Copy the confirmation code generated.