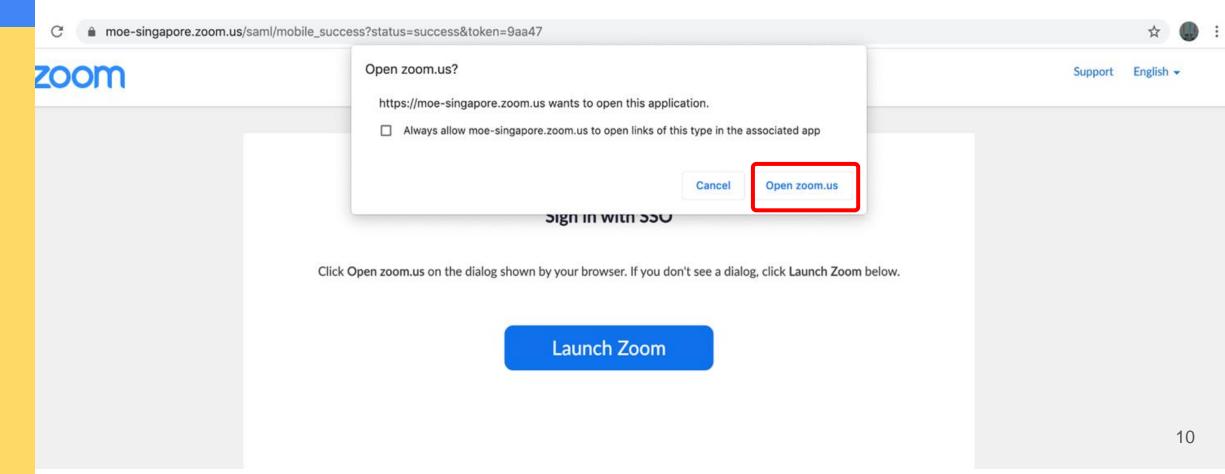

ny domain

Your company domain .zoom.us

Continue

#### Step 5a:

Type in your Student iCON email address and Click on 'Next'.

|   | Microsoft                  |      |      |   |  |  |
|---|----------------------------|------|------|---|--|--|
|   | Sign in                    |      |      |   |  |  |
| a |                            |      |      |   |  |  |
|   | Can't access your account? |      |      |   |  |  |
|   |                            | Back | Next | b |  |  |



#### Step 5b:

Type in your password and Click on 'Sign in'.





# <u>02</u>

#### Step 5c:

# Check the box 'Don't show this again' and Click on 'Yes'.



#### Stay signed in?

Do this to reduce the number of times you are asked to sign in.

a



No

<u>Yes</u>

b



#### Step 6:

#### Click on 'Open zoom.us'.



# Once you have reached this screen, you are done!