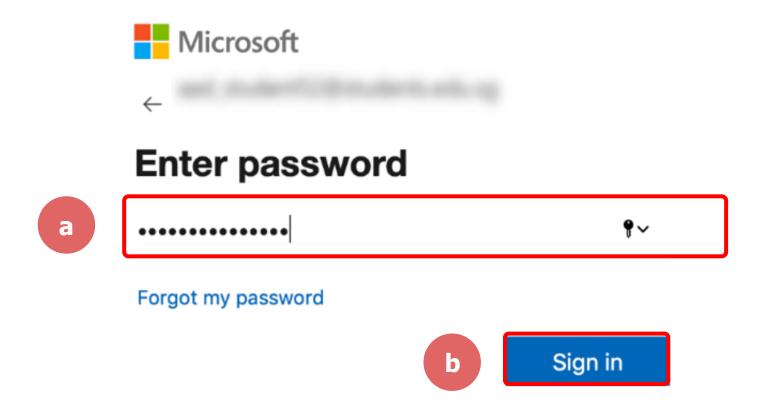

#### Step 5a:

Type in your Student iCON email address and Click on 'Next'.

|   | Microsoft                  |      |      |   |  |  |
|---|----------------------------|------|------|---|--|--|
|   | Sign in                    |      |      |   |  |  |
| a |                            |      |      |   |  |  |
|   | Can't access your account? |      |      |   |  |  |
|   |                            | Back | Next | b |  |  |

#### Step 5b:

Type in your password and Click on 'Sign in'.