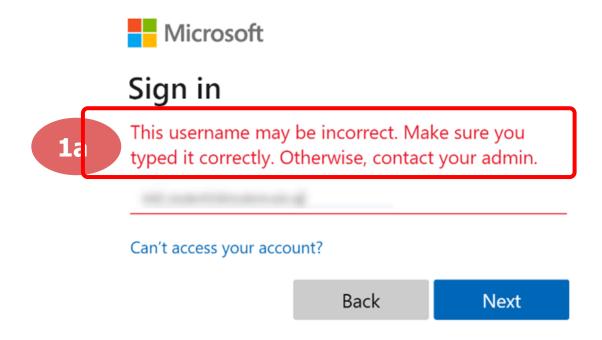

#### Error 1(a) (During Microsoft Sign In):

An error message will be shown when you sign in with the wrong email address.

For **issue 1a**, please check that you have keyed in the correct email address without missing letters or numbers.

If the issue still occurs, please report it to your teacher or school's MIMS Student Administrator (SA) and they will log a case with SSOE Service Desk if necessary.

<u>04</u>

\*Applicable to Browser, Desktop App and Mobile/Tablet App)