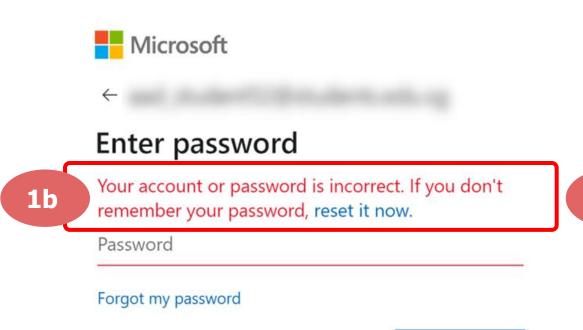

Error 1(b) & 1(c) (During Microsoft Sign In):

An error message will be shown when you sign in with the wrong password or key in the wrong password too many times.

Sign in

#### Enter password

Your account has been temporarily locked to prevent unauthorised use. Try again later, and if you still have trouble, contact your admin.

Password

Forgot my password

Sign in

For **issue 1b**, please check that you have entered the correct password without missing letters or numbers. If the issue still occurs, please approach **your teacher or school's MIMS Student Administrator (SA) to reset your password**.